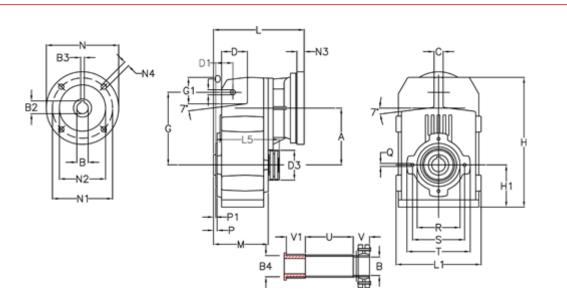

## **Data Sheet**

Article number: 29560101158130 Description: Shaft mounted gear A102QF25-11,5-P80B5

## **Measures**

| A = 112.50 | D1 = 35.0 | 15 = 159.5  | P1                                   | = 3.0   | V = 41  |
|------------|-----------|-------------|--------------------------------------|---------|---------|
| B = 25     | d3 = 77   | M = 100.5   | Q                                    | = M8x12 | V1 = 48 |
| B1 = 19    | G = 140   | N = 200     | R                                    | = 80    |         |
| B2 = 21.8  | G1 = 51.0 | N1 = 165    | S                                    | = 100   |         |
| B3 = 6     | H = 251.0 | N2 = 130    | Т                                    | = 120   |         |
| B4 = 25    | H1 = 84.0 | N4 = M10x20 | Tightening torque Nm adapter bushing | g = 6.0 |         |
| C = 20     | L = 205.0 | O = 11      | Tightening torque Nm shrink disc     | = 7.0   |         |
| D = 47.5   | L1 = 170  | P = 4.5     | U                                    | = 83.0  |         |
|            |           |             |                                      |         |         |